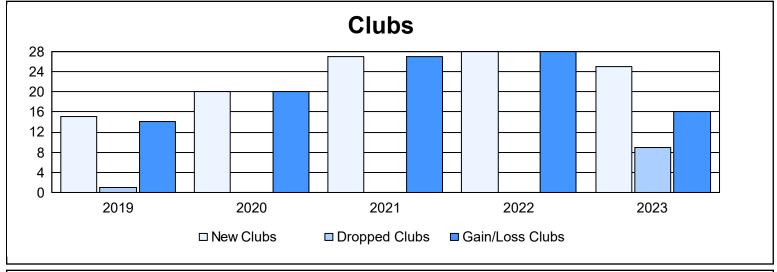

| Year      | New<br>Clubs | Dropped<br>Clubs | Gain/<br>Loss<br>Clubs | New<br>Members | Charter<br>Members | Reinstate<br>Members | Transfer<br>Members | Total<br>Member<br>Added | Total<br>Members<br>Dropped | Gain/<br>Loss<br>Members |
|-----------|--------------|------------------|------------------------|----------------|--------------------|----------------------|---------------------|--------------------------|-----------------------------|--------------------------|
| 2018-2019 | 15           | 1                | 14                     | 701            | 413                | 7                    | 20                  | 1,141                    | 704                         | 437                      |
| 2019-2020 | 20           | 0                | 20                     | 707            | 463                | 8                    | 33                  | 1,211                    | 477                         | 734                      |
| 2020-2021 | 27           | 0                | 27                     | 786            | 679                | 29                   | 23                  | 1,517                    | 520                         | 997                      |
| 2021-2022 | 28           | 0                | 28                     | 606            | 715                | 10                   | 16                  | 1,347                    | 1,089                       | 258                      |
| 2022-2023 | 25           | 9                | 16                     | 801            | 730                | 32                   | 15                  | 1,578                    | 1,390                       | 188                      |
| Average   | 23           | 2                | 21                     | 720            | 600                | 17                   | 21                  | 1,359                    | 836                         | 523                      |